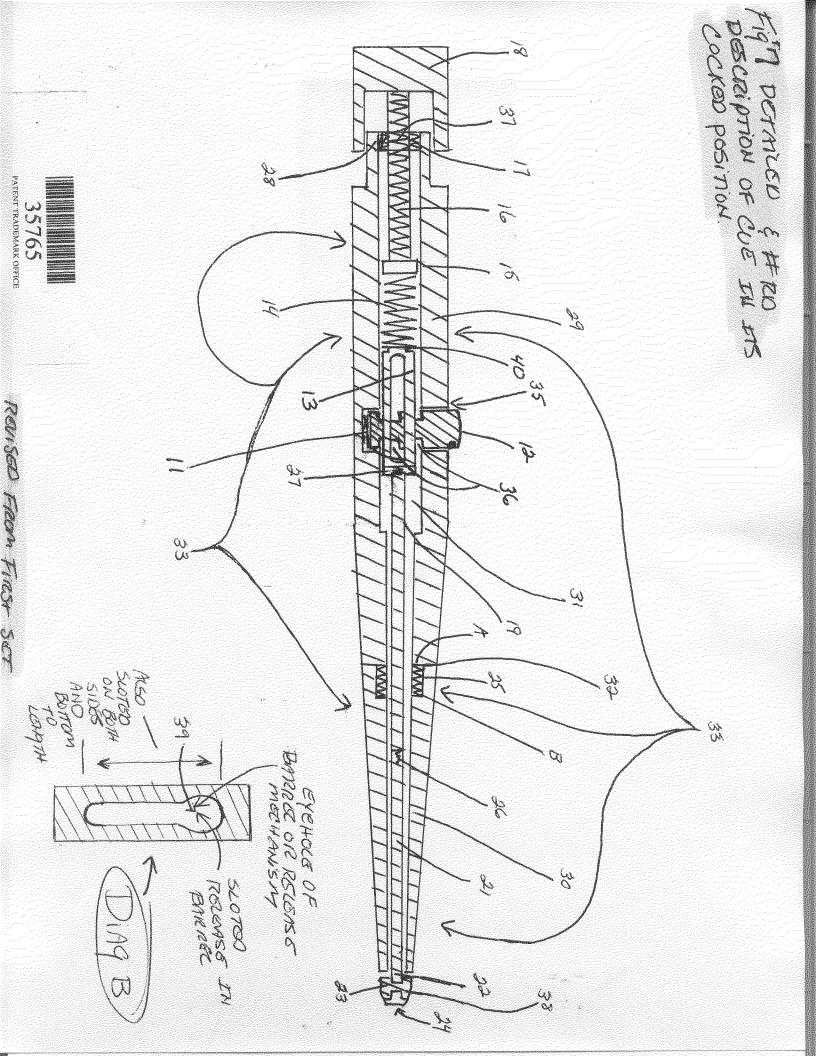

STICK OR BAILOR ROLOASS MECHANISMI. PATENT TRADEMARK OFFICE S9LSE 4) EXPLODED VENU OF TRIGED OR RECEASE BUDON TOR Impact HANDLE AAS 6 N. - BOTTOM SIDG CUTTOUT EREA FOR RUZIJAS & BUTTÓ N. requen spring For REVISED FROM FIRST SET. BAREL 20106 SLOTED GUIDE FOR RETAINER RING. RECEASE BUTTON BUTTO N ROTURN Spiring PART # 41 SEEDES FORWARD OF RETAINER ENTO SCOTED ANDEA AS RETAINER PREGASE BUTTON AS RETAINER AND TRAVEC DISTANCE RETAINER AND TRAVEC DISTANCE RETAINER BUTTON OR TRIGOT mechanism for recense RETAINED RING

MURLEO OR THREADED 60 EXPCOURD VEIL OF IMPACT TIP compressed set pin IMPNOT ROD PINOD TO 10 SIZE CHOSEN. AREA TO MOUNT, ATACH OR QUE, WE STICK TIP STAND ARD OR TYDE CHOICE OF METAC. MACHINED ALUMINUM OR ANY aD. OR ANY EXPLODED VIEW PATENT TRADEMARK OFFICE 35765 